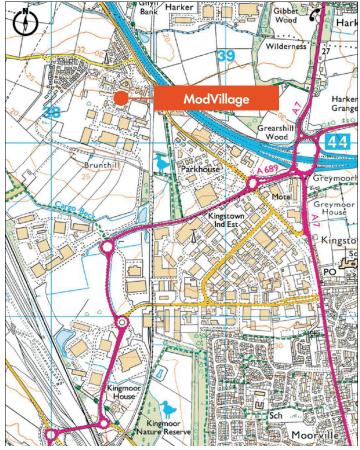

The first phase of the development encompasses 26 offices and a café with a communal garden and landscaped relaxation areas.

The location of ModVillage boasts excellent transport links owing to its close proximity to the M6 motorway, the northern bypass, and Carlisle City centre. The development also has good public transport links and ample on-site parking making ModVillage a great place to work.

### Viewing arrangements

Strictly by appointment through ModVillage's sole letting agent:

Prospus Property

Contact: Alistair Fell

T: 07828 758939

E: alistair.fell@prospus.co.uk

Ordnance Survey © Crown Copyright 2019. All Rights Reserved. Licence number 100022432