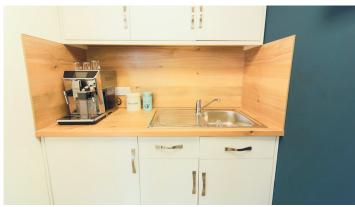

### **Property Description**

Accessed via your own private entrance, the office comprises a well-lit, open-plan area suitable for various workstation layouts. There is also space for a casual seating/reception area. The office also includes a built-in kitchen area and a w/c.