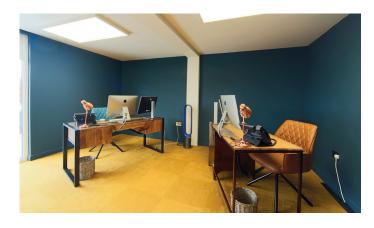

### **Property Description**

Accessed via your own private entrance, the office comprises a well-lit, open-plan area suitable for various workstation layouts. There is also space for a casual seating/reception area. The office also includes a built-in kitchen area and a w/c.

Modern and bright in appearance, the offices provide tenants with their own professional working space and there is the opportunity for branding your office space to add an additional professional touch.

## Accommodation

275sqft open plan office.